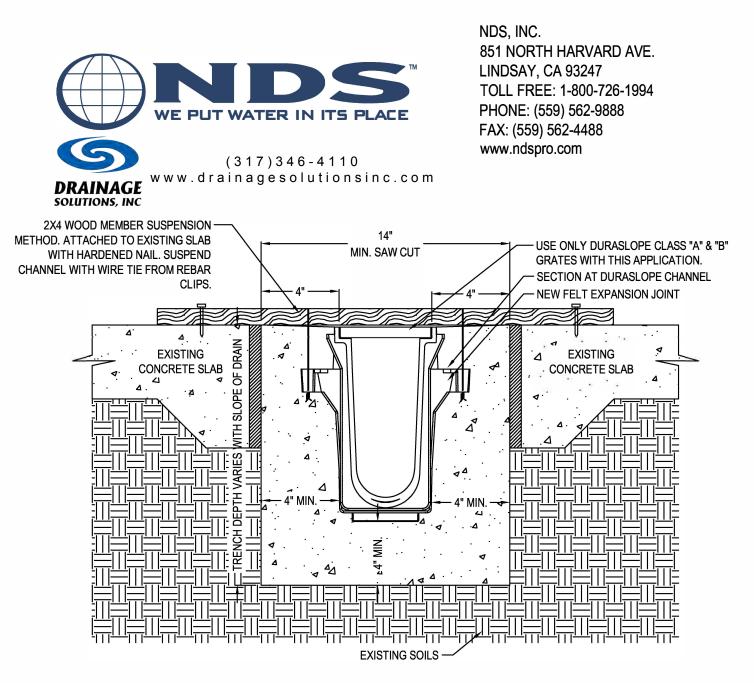

SECTION

NOTES:

- 1. CHANNELS TO BE INSTALLED WITH BLANK GRATE. GRATE TO BE PROTECTED FROM CONCRETE POUR (COVER HOLES WITH TAPE).
- 2. INSTALLATION TO BE COMPLETED IN ACCORDANCE WITH MANUFACTURER'S SPECIFICATIONS.
- 3. DO NOT SCALE DRAWING.
- 4. THIS DRAWING IS INTENDED FOR USE BY ARCHITECTS, ENGINEERS, CONTRACTORS, CONSULTANTS AND DESIGN PROFESSIONALS FOR PLANNING PURPOSES ONLY.
- 5. ALL INFORMATION CONTAINED HEREIN WAS CURRENT AT THE TIME OF DEVELOPMENT BUT MUST BE REVIEWED AND APPROVED BY THE PRODUCT MANUFACTURER TO BE CONSIDERED ACCURATE.

## **DURA SLOPE TRENCH DRAIN SYSTEM**

UURA SLOPE INSTALLATION DETAIL - CLASS 'A' & 'B' 4" ENCASEMENT, WOOD MEMBER SUSPENSION